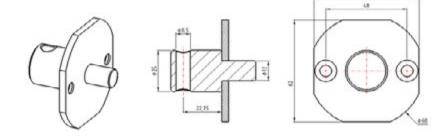

# Head motor support dimension

### ▶ Round shaped head motor support

Diameter: 30mm