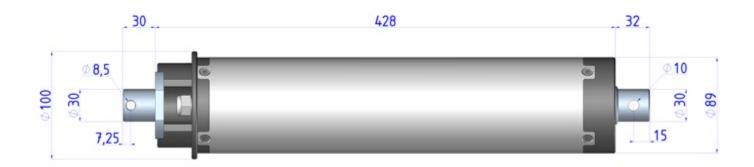

## **TUBULAR ABOVE-GROUND**

#### **APPLICATIONS**



## **UNIMot Elec**

#### Features & Benefits

- LITIMOTO Elec • Electronic setting of limit switches
- Very precise Hall effect position sensor
- Very silent in operation
- Electromagnetic brake to maintain the cover in position when motor stops
- PVC front and rear flanges fitting customer's tube dimensions
- Tubular housing made of nickel-plated steel and output shaft made of 316L stainless steel
- IP45 / IP55 waterproof fitting
- Multiple output torque choices depending on power feed controller type (see table below)
- 24V DC powered via 220VAC / 24V DC converter, Réf. UNIBox



#### Patents & Features





## Gearmotor dimensional drawing



# Head motor support dimension

### ▶ Round shaped head motor support

Diameter: 30mm



## Technical data

|                             |               | UNIMot Elec |
|-----------------------------|---------------|-------------|
| Output torque               | Nm            | 200         |
| Rotation speed (under load) | tr/mn         | 4           |
| Rated current               | Α             | 6           |
| Supply voltage              | V DC          | 24          |
| Control box Ref.            | UNIBox 150 LT | •           |
| Waterproof: IP55            |               | •           |